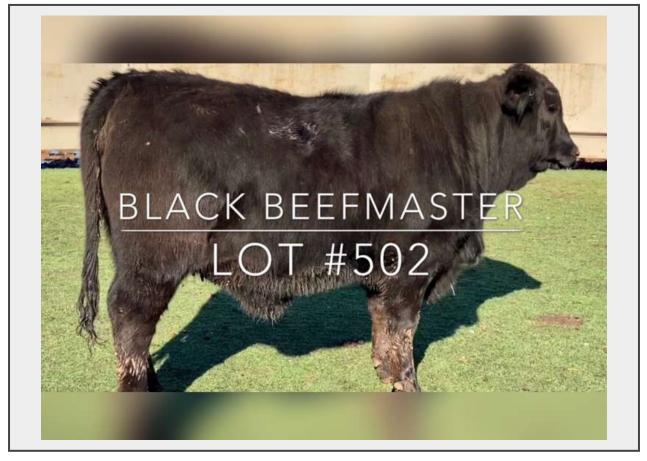

Sale Name: Brindle & Paint Replacement Heifers LOT 502 - Black Beefmaster

## Description

Lot #502: Black Beefmaster

Be sure to have your sound turned on to hear more details!

Starting Bid: \$1200

This heifer will weigh around 850 pounds and is longtime weaned and fully vaccinated. Live viewing before the close of the auction is available. Bidding will close at 7:00pm Saturday.