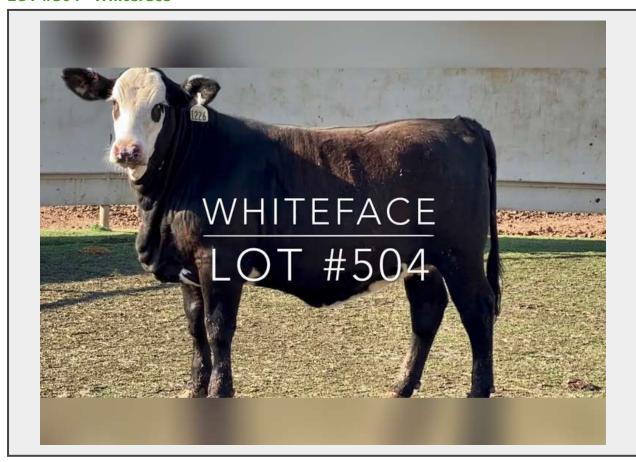

Sale Name: Paints, Brangus, Brahman Replacement Heifers

LOT #504 - Whiteface

**Price** \$1250

## **Description**

Lot #504

Be sure to have your sound turned on to hear more details!

Starting Bid: \$1250

This heifer will weigh around 850 pounds and is longtime weaned and fully vaccinated. Live viewing before the close of the auction is available. Bidding will close at 7:00pm Saturday. Close Out Format: Lots are set to close at 7PM. If someone bids with four minutes left (6:56PM), then enough time is added back to the clock to allow ALL lots to have 5 minutes (new close time is 7:01PM on ALL Lots), and the countdown resumes. If someone bids on a lot at 6:59PM, then ALL lots are extended for 5 minutes (new close time 7:04PM on ALL lots) this process will go on until no one bids for a period of 5 minutes on ANY Lot. You must bid at least \$25 over the current bid price. All bidding will be done directly on our website. The highest bidder at the close of the auction will transfer a down payment of \$200 via credit card, PayPal or Venmo.