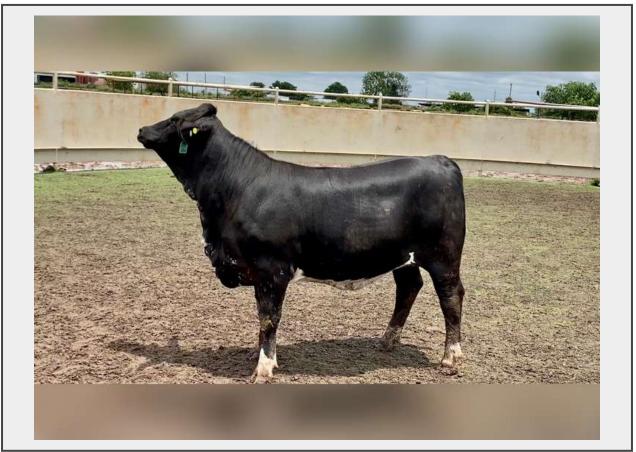

Sale Name: Braford, Braunveih, & Beefmaster Replacement Heifers LOT 2 - \*8562 - Black Beefmaster

## Description

Lot #2 - \*8562 Black Beefmaster

Super gentle! She will come up and lick on you! She combines style and femininity with volume and muscling to offer the FULL PACKAGE!! She will have xcellent milking potential to make an ideal recip or prime ranching cow!