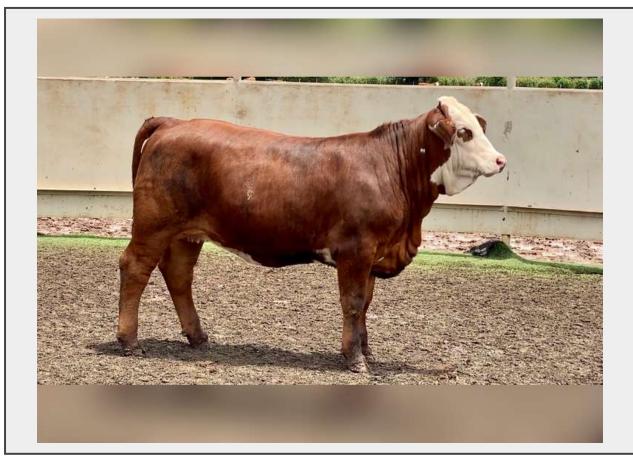

## Sale Name: Braford, Braunveih, & Beefmaster Replacement Heifers

LOT 7-2568 - Braford

**Price** \$1275

## **Description**

Lot #7- 2568 Braford

Polled and Beautiful!! Super thick, meaty heifer with phenomenal bone structure and soundness. She is very, very gentle and is built to raise champions!!

Weight: 875lbs Starting Bid: \$1275