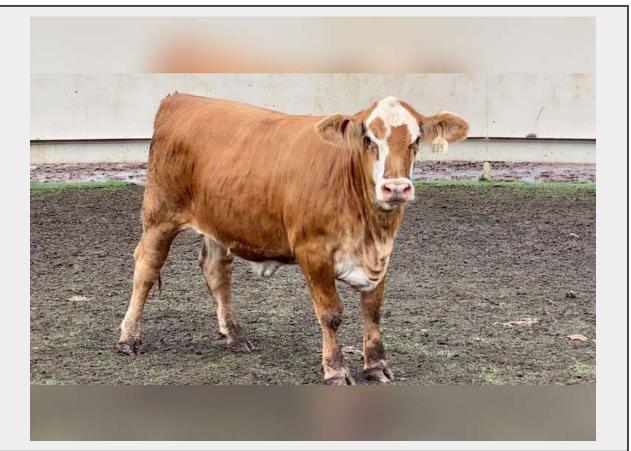

Sale Name: Braford, Braunveih, & Beefmaster Replacement Heifers LOT 14- 0809 - Braford-Braunvieh Cross

## Description

Lot #14- 0809 Braford-Braunvieh Cross

Hello PERFECT recip cow maker!! She is super gentle with tons of volume and rib shape! This female will be a heavy boned, thick made cow that you can rely on to carry and raise your high value investments!!