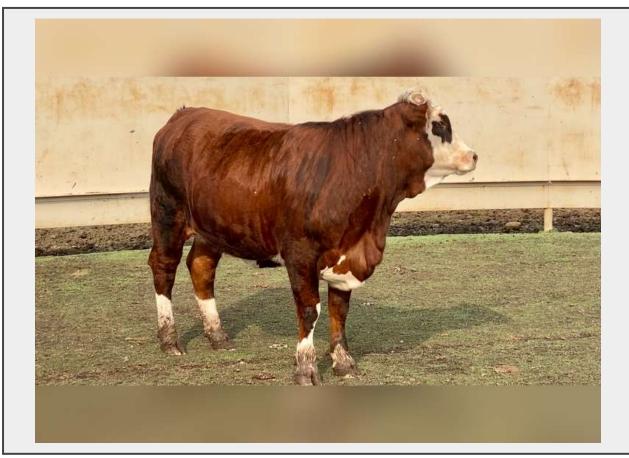

## Sale Name: Simbrah, Brangus, Hereford, & More Replacement Heifers

LOT 15 - +9086 - Brindle Beefmaster

**Price** \$1075

## **Description**

Lot #15 - +9086 Brindle Beefmaster

A cool stocking legged, brindle Beefmaster cross heifer! She is super deep bodied and extremely gentle!

Weight: 950

Starting Bid: \$1075

Live viewing before the close of the auction is available. Bidding will close at 7:00pm Saturday. Close Out Format: Lots are set to close at 7PM. If someone bids with four minutes left (6:56PM), then enough time is added back to the clock to allow ALL lots to have 5 minutes (new close time is 7:01PM on ALL Lots), and the countdown resumes. If someone bids on a lot at