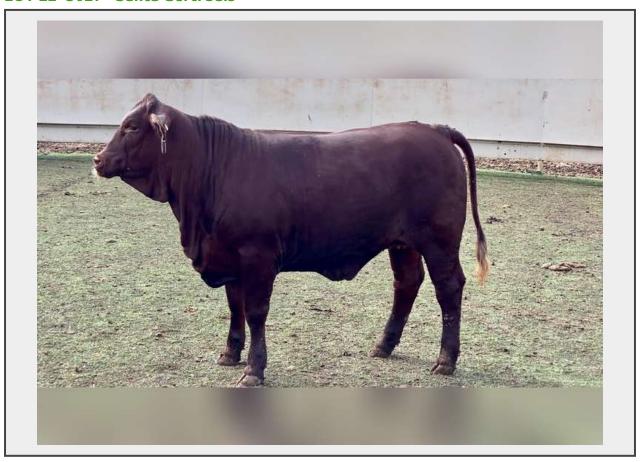

## LOT 22 -3027 - Santa Gertrudis

**Price** \$1275

## **Description**

Lot #22 -3027 Santa Gertrudis

Look at this SOLID girl!! She will make a moderate framed, easy fleshing cow that packs tons of meat into her offspring!

Weight: 800

Starting Bid: \$1275

Live viewing before the close of the auction is available. Bidding will close at 7:00pm Saturday. Close Out Format: Lots are set to close at 7PM. If someone bids with four minutes left (6:56PM), then enough time is added back to the clock to allow ALL lots to have 5 minutes (new close time is 7:01PM on ALL Lots), and the countdown resumes. If someone bids on a lot at 6:59PM, then ALL lots are extended for 5 minutes (new close time 7:04PM on ALL lots) this process will go on until no one bids for a period of 5 minutes on ANY Lot. You must bid at least \$25 over the current bid price. All bidding will be done directly on our website. The highest bidder at the close of the auction will transfer a down payment of \$200 via credit card, PayPal or Venmo. The remaining payment can be made at pickup or delivery in any form including check or cash. We are available to load out purchases Monday-Friday, 7:30-5:00 and Saturdays, 7:30-12:00.