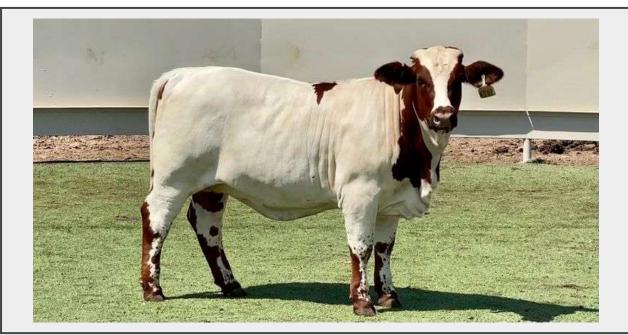

Sale Name: Brahmans, Brafords, Beefmasters, & More

LOT 2-4342 - Paint

**Price** \$1350

## **Description**

Lot #2-4342

Paint

I love this loud painted lady! She is super gentle and a super easy keeper! This heifer is extremely deep bodied, deep flanked and massive boned!

Starting Bid: \$1350

Weight: 800