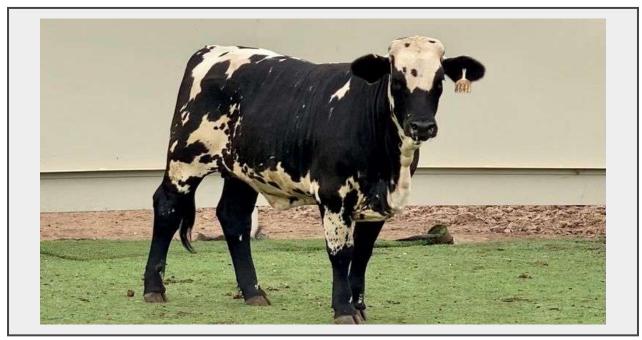

## LOT 8-4641 - Beefmaster Domino

**Price** \$1275

## **Description**

Lot #8-4641 Domino

A thick, meaty, loud painted, black Beefmaster female! She is very gentle and would make and excellent recip cow or that good milking, deep bodied momma everybody dreams of having in their ranching herd!