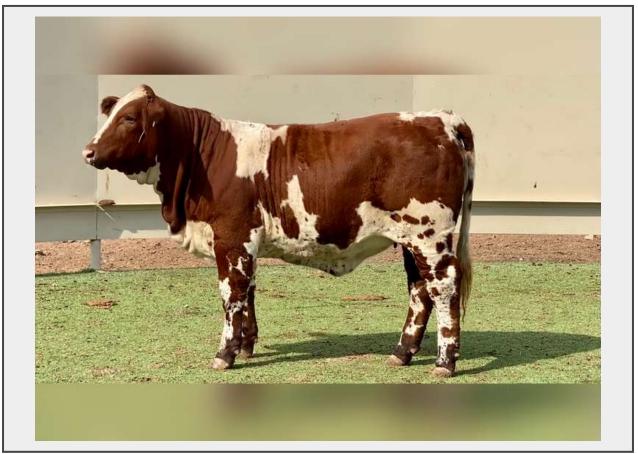

Sale Name: Brahman, Braford, & Paint Replacement Heifers LOT #2-4608 - Painted & Polled

**Price** \$1350

## Description

Lot #2-4608 Painted & Polled

This stunning, loud painted, naturally polled heifer is a prime selection on tonight's auction! She's a long bodied, long, cool fronted female with ideal muscle expression down her top and in her back one third. And check out the circumstance of bone on this thing! She will make a big, gentle cow that will maximize growth and substance In her future offspring!

Starting Bid: \$1350 Weight: 900

Live viewing before the close of the auction is available. Bidding will close at 7:00pm Saturday. Close Out Format: Lots are set to close at 7PM. If someone bids with four minutes left (6:56PM), then enough time is added back to the clock to allow ALL lots to have 5 minutes (new close time is 7:01PM on ALL Lots), and the countdown resumes. If someone bids on a lot at 6:59PM, then ALL lots are extended for 5 minutes (new close time 7:04PM on ALL lots) this process will go on until no one bids for a period of 5 minutes on ANY Lot. You must bid at least \$25 over the current bid price. All bidding will be done directly on our website. The highest bidder at the close of the auction will transfer a down payment of \$200 via credit card, PayPal or Venmo. The remaining payment can be made at pickup or delivery in any form including check or cash. We are available to load out purchases Monday-Friday, 7:30-5:00 and Saturdays, 7:30-12:00.