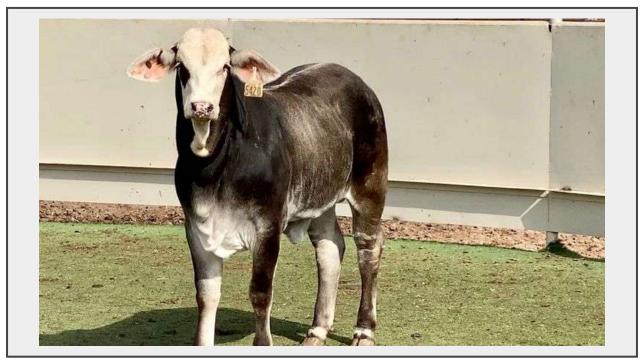

## LOT #15-5420 - Chocolate Braford

**Price** \$1275

## **Description**

Lot #15-5420 Chocolate Braford

Lots 15 and 16 will make phenomenal ranching cow mommas! Breed this kind any way you like and let the hybrid vigor do the rest!

Starting Bid: \$1275

Weight: 725