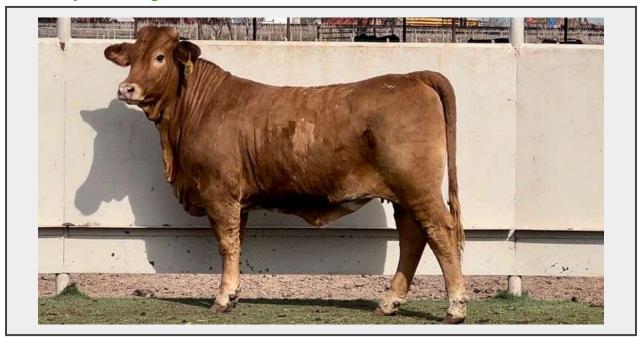

Sale Name: Gyr, Red Brangus, Brahman & More

LOT #11-/0227 - Registered Beefmaster

**Price** \$1350

## **Description**

Lot #11-/0227 Registered Beefmaster

If you are looking to add a registered female to your herd, here is a prime investment! This Beefmaster heifer is ultra deep bodied and deep flanked! She will make that ideal, big boned, thick made momma cow that is capable of extreme production!