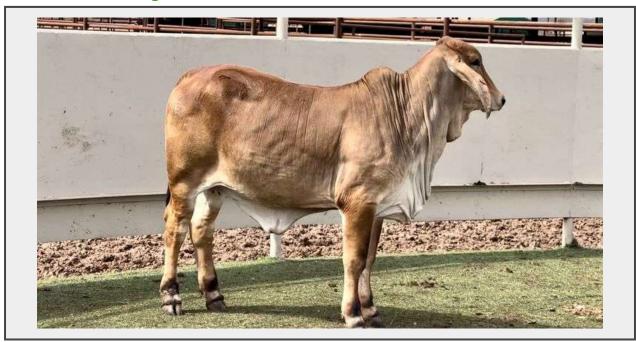

Sale Name: Gyr, Red Brangus, Brahman & More

LOT #16-6453 - Long Ears

**Price** \$1350

## **Description**

Lot #16-6453 Long Ears

This gentle red lady has got ears for days!! She is going to make a big, large framed, long bodied cow that is ultra feminine in her design! This heifer will have excellent milking potential and could be the highest production machine in the line up!