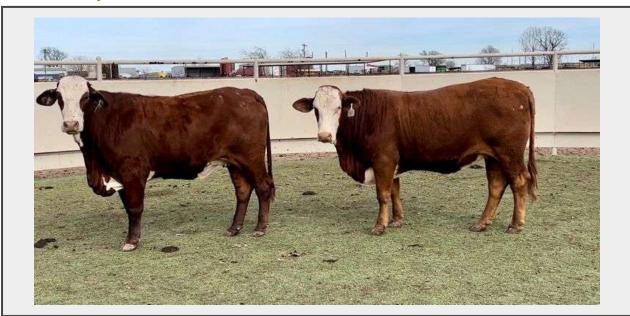

## LOT #7-2188/1883 - Red Whiteface

**Price** \$1375

## **Description**

Lot #7-2188/1883 Red Whiteface

Here is a pair of gentle females that will make some REAL cows! They will be big, large-framed, long-bodied cows that will raise highly marketable offspring! These heifers have already been running with a Brangus bull for 45 days and will make that prime springtime investment!

Starting Bid: \$1375

Weight: 1050 2 Head

Exposed to a Brangus bull for 45 days.

Live viewing before the close of the auction is available. Bidding will close at 7:00pm Saturday. Close Out Format: Lots are set to close at 7PM. If someone bids with four minutes left (6:56PM), then enough time is added back to the clock to allow ALL lots to have 5 minutes (new close time is 7:01PM on ALL Lots), and the countdown resumes. If someone bids on a lot at 6:59PM, then ALL lots are extended for 5 minutes (new close time 7:04PM on ALL lots) this process will go on until no one bids for a period of 5 minutes on ANY Lot. You must bid at least \$25 over the current bid price. All bidding will be done directly on our website. The highest bidder at the close of the auction will transfer a down payment of \$200 via credit card, PayPal or Venmo. The remaining payment can be made at pickup or delivery in any form including check or cash. We are available to load out purchases Monday-Friday, 7:30-5:00 and Saturdays, 7:30-12:00.