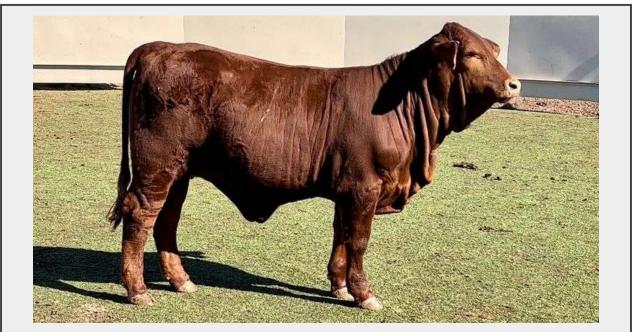

## Description

Lot #5-8635 Beefmaster

How about this dark red, fancy lady! We love the eye appeal and femininity this heifer presents and she will make a gentle, easy handling cow! She carries excellent bone, volume and muscle expression throughout.