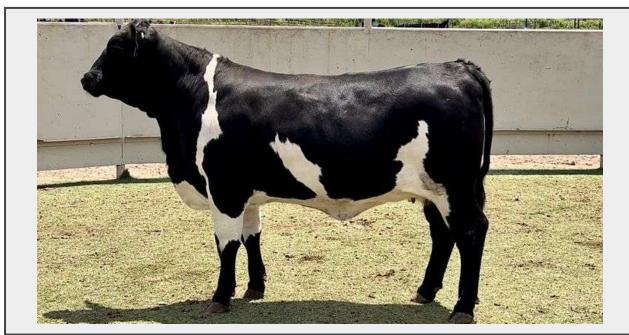

Sale Name: Brahman, Beefmasters, Brangus & More

LOT 2-4500 - Black Beefmaster

**Price** \$1350

## **Description**

Lot 2-4500 Black Beefmaster

This flashy powerhouse is better than words can describe! She has incredible center body dimension and is just as deep flanked as you can make one. And she's got the circumference of bone and volume of muscle to match! This female is ready to breed and loaded with potential!