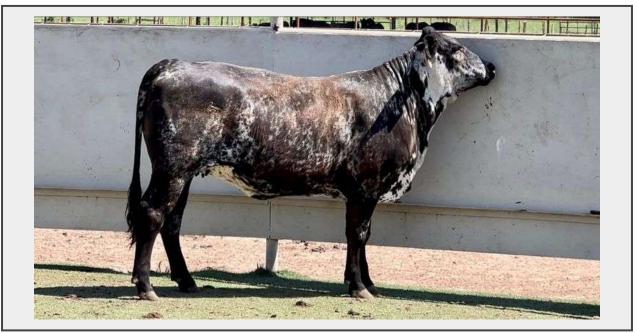

## Description

Lot 10-5304 Blue

Ol' Blue is gonna make a whopping good ranching momma! You can look for her to be a heavy milker and wean off some massive yearlings! Spice the front pasture up and yield a profit at the same time!