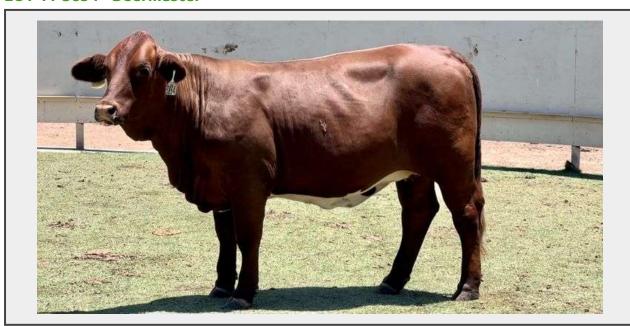

## **Description**

Lot 11-3854 Beefmaster

Here's a super gentle, easy-going Beefmaster female! She has that gorgeous dark red color accented with the chromed underline! She comes with extreme depth of body, rib shape, and circumference of bone!