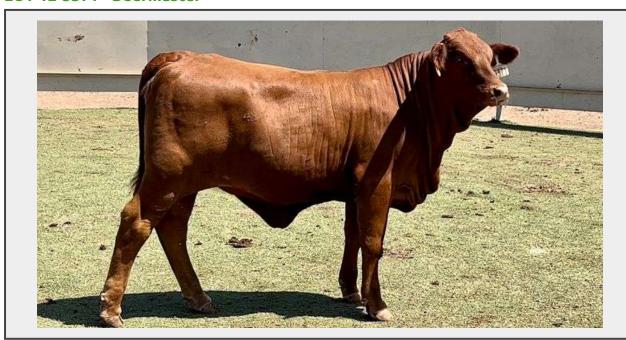

Sale Name: Beefmaster, Santa Gertrudis, Braford & More

LOT 12-5371 - Beefmaster

**Price** \$1275

## Description

Lot 12-5371 Beefmaster

What a looker here!! She's got the super square, level design that will transfer into her high-value offspring. She handles well and will work with just about any breeding plan out there!