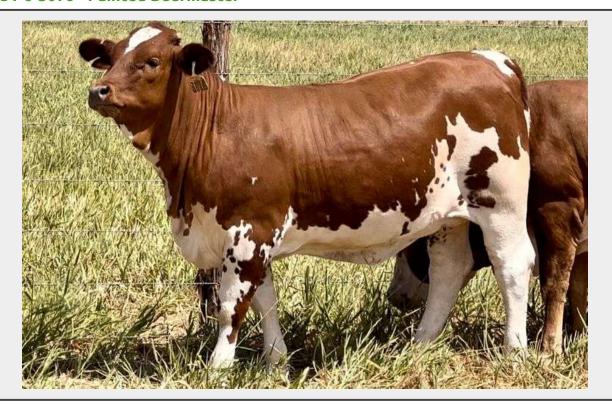

Sale Name: Breds, Braford, Beefmaster & More

LOT 6-3076 - Painted Beefmaster

**Price** \$1350

## Description

Lot 6-3076 Painted Beefmaster

Mercy! Look and eye appeal are no doubt in this lady's strong attributes! This gentle chromed-out female will milk with the best and raise some champs! Love her center body dimension and muscle expression through and through!