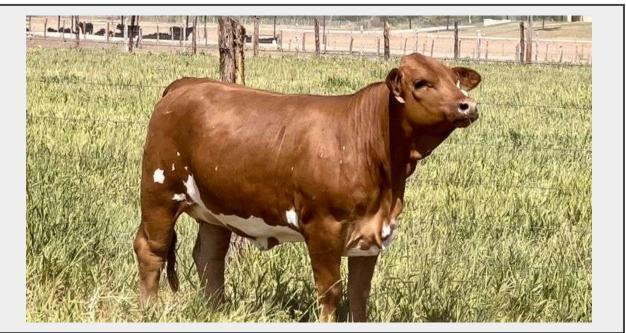

## Description

Lot 9-5507 Beefmaster

We love the feminine look and build to this Beefmaster female! Heavy milking is in her bloodlines and that chrome accent is the tell-tale sign of it. She has excellent thickness through her hind quarter and is noticeably bold in her rib cage. Possibly the most well-balanced lady in the lineup.