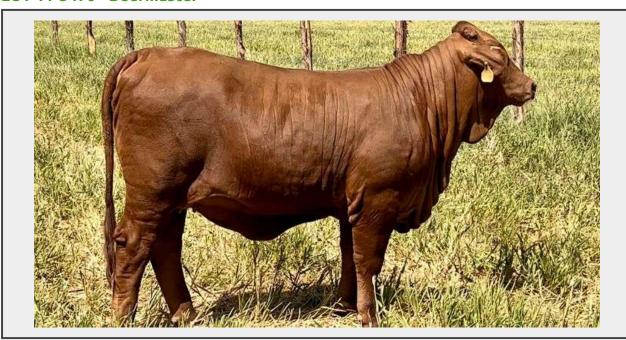

Sale Name: Breds, Braford, Beefmaster & More

LOT 11-5476 - Beefmaster

**Price** \$1350

**Description**Lot 11-5476
Beefmaster

This heavy-boned, big ribbed, deep-bodied red is prime cow material! She is very gentle and will raise those easy fleshing, thick-made calves!