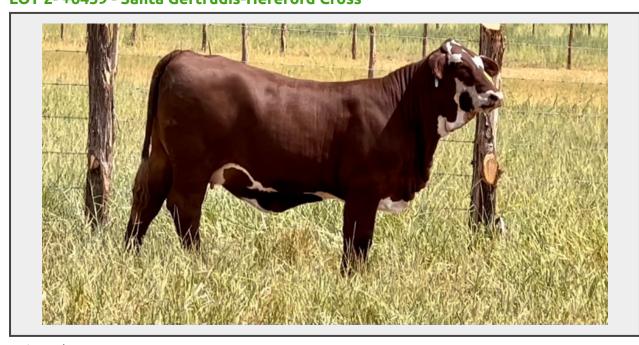

## **Sale Name:** Beefmaster, Braford, Simbrah & More **LOT 2-+6459 - Santa Gertrudis-Hereford Cross**

**Price** \$1350

## **Description**

Lot 2- +6459

Santa Gertrudis-Hereford Cross

They don't get any more smooth than this red mot baby doll! She is naturally polled, gentle, and decked out with the GOODS! She has tremendous depth of body and depth of flank. Her bone structure and muscle expression are ideal and she's going to make a champion momma cow with some real staying power!