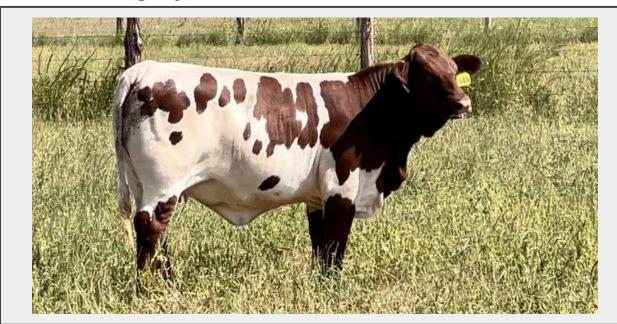

Sale Name: Brahman, Braford, Beefmaster, & More

LOT 5- +6845 - Burgundy & White

**Price** \$1350

## **Description** Lot 5- +6845

Lot 5- +6845 Burgundy & White

This wild-colored female is the soft, easy fleshing type! She is built like a tank and will make a moderate-sized cow that is easy to handle. This is the kind that will do twice the work for half the feed intake!