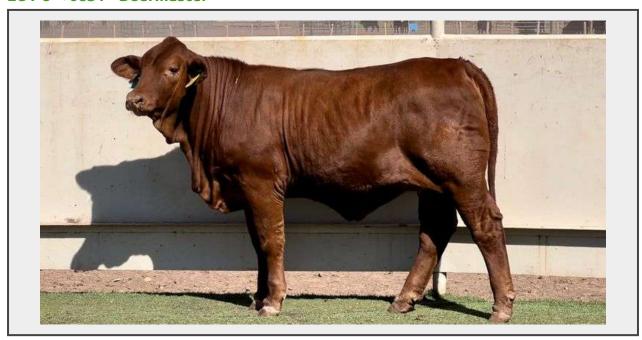

Sale Name: Braford, Brahman, Wagyu, & More

LOT 8- +6831 - Beefmaster

**Price** \$1450

## **Description**

Lot 8- +6831 Beefmaster

A BIG time red that is BIG time gentle! This long-bodied, large-framed female will make a heavy momma cow. We love her length of body, bone density, and depth of body!