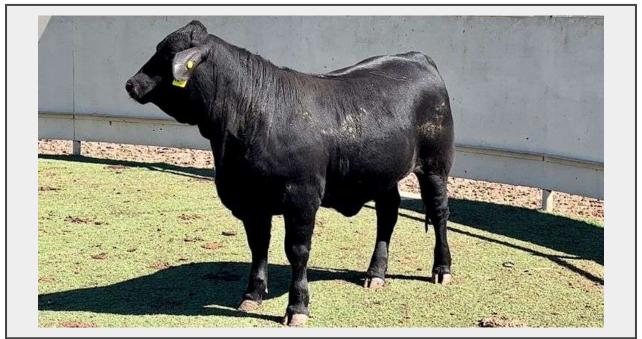

## Description

Lot 3- +7513 Black Beefmaster

WOW is all I can say! This monster boned, wide made female is a beast! Just look at how she opens up with phenomenal center body dimension. She is packed with meat down her top and through her hindquarter. Raise some show calves out of this one or front end commercial calves. We can promise you don't come across this caliber of bovine every day!