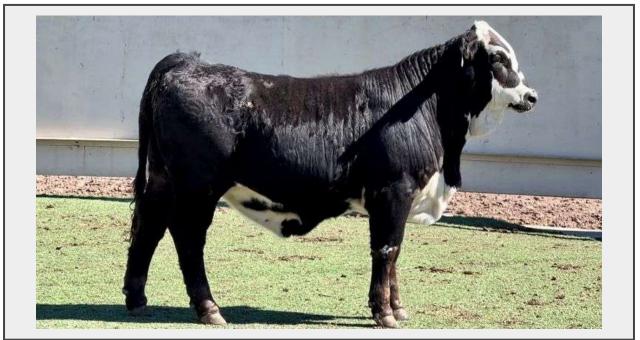

## Description

Lot 6- +6514 Black Motley

What a champion! This flashy motley faces female the east fleshing kind with extreme dimension and depth of body. Her circumference of bone is second to none. This heifer has the potential to raise up some stunning show calves with plenty of bone and power.