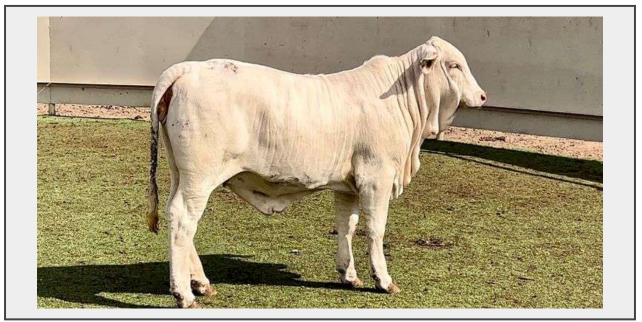

## Description

Lot 11- +0470 Snow White

We love this super gentle, heavy eared heifer! You talk about heavy boned and thick bodied! This heifer will make a fantastic ranching momma and will look good anywhere you put her!

Starting Bid: \$1375 Weight: 685lbs

Live viewing before the close of the auction is available. Bidding will close at 7:00pm Saturday. Close Out Format: Lots are set to close at 7PM. If someone bids with four minutes left (6:56PM), then enough time is added back to the clock to allow ALL lots to have 5 minutes (new close time is 7:01PM on ALL Lots), and the countdown resumes. If someone bids on a lot at 6:59PM, then ALL lots are extended for 5 minutes (new close time 7:04PM on ALL lots) this process will go on until no one bids for a period of 5 minutes on ANY Lot. You must bid at least \$25 over the current bid price. All bidding will be done directly on our website. The highest bidder at the close of the auction will transfer a down payment of \$200 via credit card, PayPal or Venmo. The remaining payment can be made at pickup or delivery in any form including check or cash. We are available to load out purchases Monday-Friday, 7:30-5:00 and Saturdays, 7:30-12:00.