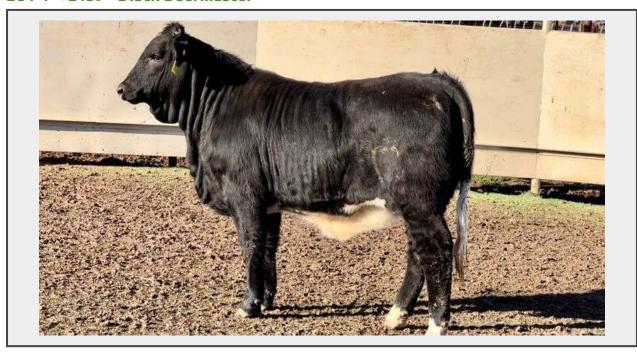

Sale Name: Shorthorn, Wagyu, Braford, & More

LOT 1- +2139 - Black Beefmaster

**Price** \$1450

## **Description**

Lot 1- +2139 Black Beefmaster

This sleek black lady is an absolute power house! She is massive boned and has tremendous body capacity. This heifer balances muscle mass proportionally across her entire skeleton. We love her soft, easy fleshing look and that chome underline is THE finishing touch!

Starting Bid: \$1450 Weight: 775lbs

Live viewing before the close of the auction is available. Bidding will close at 7:00pm Saturday. Close Out Format: Lots are set to close at 7PM. If someone bids with four minutes left (6:56PM), then enough time is added back to the clock to allow ALL lots to have 5 minutes (new close time is 7:01PM on ALL Lots), and the countdown resumes. If someone bids on a lot at 6:59PM, then ALL lots are extended for 5 minutes (new close time 7:04PM on ALL lots) this process will go on until no one bids for a period of 5 minutes on ANY Lot. You must bid at least \$25 over the current bid price. All bidding will be done directly on our website. The highest bidder at the close of the auction will transfer a down payment of \$200 via credit card, PayPal or Venmo. The remaining payment can be made at pickup or delivery in any form including check or cash. We are available to load out purchases Monday-Friday, 7:30-5:00 and Saturdays, 7:30-12:00.