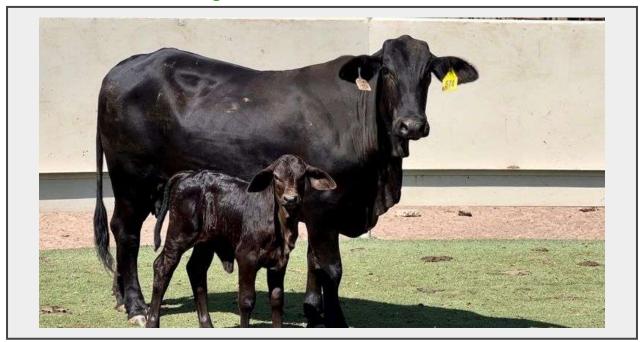

Sale Name: J&J Cattle Co: Pairs, Breds, Brangus, & More

LOT Lot #1-10674 - F1 Brangus Cow & Calf Pair

**Price** \$2000

## **Description**

Lot 1-10674 F1

Brangus Cow & Calf Pair

Take a look at this exclusive offering in Lot 1 this week!! This ranching momma is just as calm and gentle as they come! And YES that's a keeping kind of long eared heifer baby at her side!! You just don't find them this gentle, this young and this good everyday! This cow has an excellent under and is producing lots of milk. She will be a heat tolerant, production machine for years to come. Bag an investment with a quick return right here!

Starting Bid: \$2000

Age: 3yr

Heifer Calf at Side

Live viewing before the close of the auction is available. Bidding will close at 7:00pm Saturday. Close Out Format: Lots are set to close at 7PM. If someone bids with four minutes left (6:56PM), then enough time is added back to the clock to allow ALL lots to have 5 minutes (new close time is 7:01PM on ALL Lots), and the countdown resumes. If someone bids on a lot at 6:59PM, then ALL lots are extended for 5 minutes (new close time 7:04PM on ALL lots) this process will go on until no one bids for a period of 5 minutes on ANY Lot. You must bid at least \$25 over the current bid price. All bidding will be done directly on our website. The highest bidder at the close of the auction will transfer a down payment of \$300 via credit card, PayPal or Venmo. The remaining payment can be made at pickup or delivery in any form including check or cash. We are available to load out purchases Monday-Friday, 7:30-5:00 and Saturdays, 7:30-12:00. Our holding policy is 7 days for free and then \$3 per head, per day after that. Full payment will be required after 30 days of holding. If cattle have still not been picked up within 90 days of purchase, J&J will repossess them and the initial \$300 down payment and holding fees will be non refundable. If