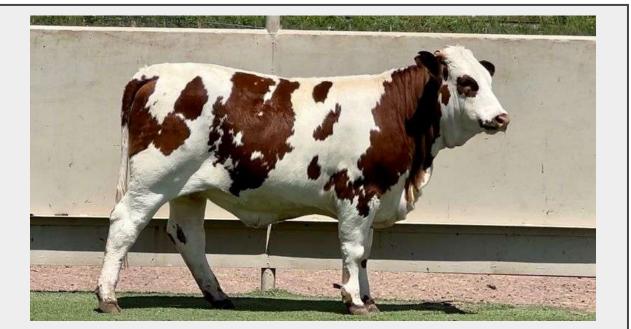

## Sale Name: Breds, Beefmasters, Brahmans, & More LOT 6-18262 - Paint Beefmaster

## Description

Lot 6-18262 Paint Beefmaster

This showstopper is a visual feast! She boasts a captivating and wild color pattern that truly sets her apart from the herd. This production oriented heifer is geared to excel in all aspects of beef cattle raising. With her exceptional milking potential and extreme volume of muscle, this powerhouse effortlessly balances her dual purpose abilities. Plus her massive bone, foot size and just overall soundness guarantees her longevity.