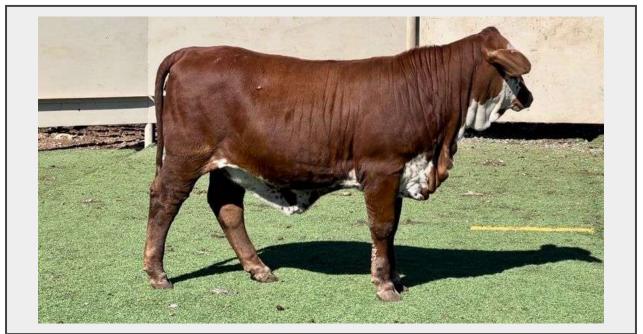

Sale Name: J&J Cattle Co: Beefmaster & Braford Females + Consignment Bull LOT 3-2763 - Beefmaster

## **Price** \$1885

Description Lot 3-2763 Beefmaster

This red motley faced baby doll is a TRUE gem! You won't find a female that is deeper sided and deeper flanked than this heifer. She will be a low maintenance, gentle, easy keeping momma cow!