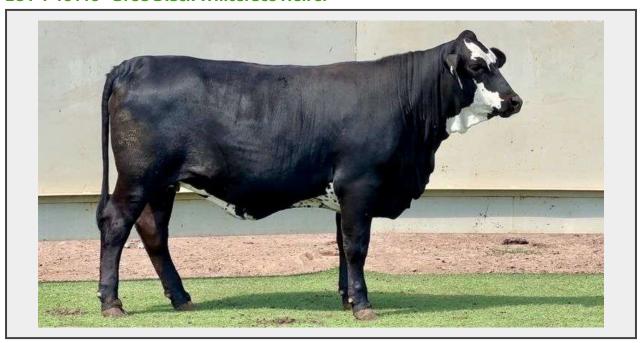

## LOT 1-18118 - Bred Black Whiteface Heifer

**Price** \$2250

## **Description**

Lot 1-18118

Bred Black Whiteface Heifer

THE PRIME, FRONT PASTURE KIND! This fancy motley faced female was a former show heifer and is confirmed bred to a low birth weight Angus bull. This heifer is very gentle and is the complete package from nose to tail. She will make a big, stout momma that will produce highly marketable offspring!